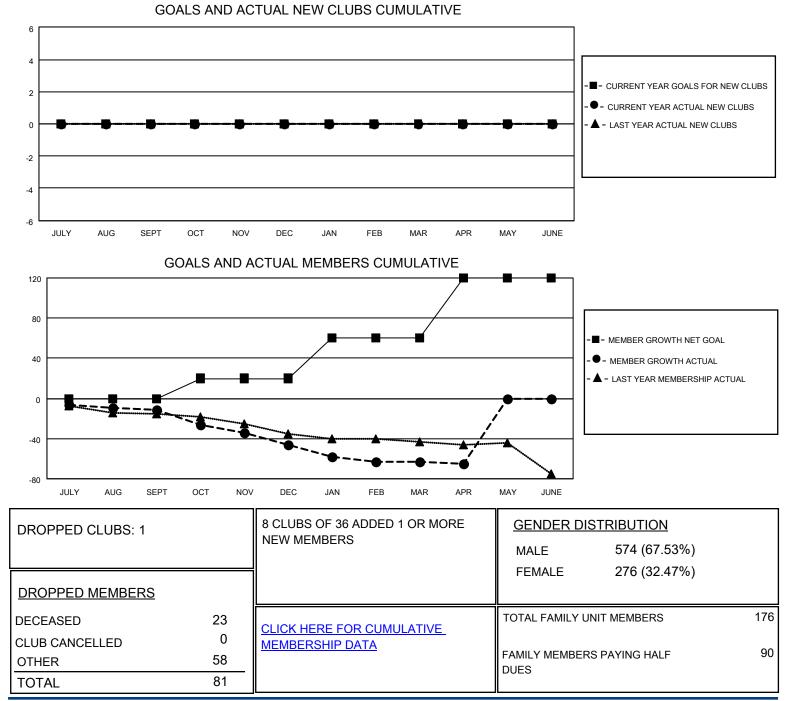

## LOCATION MASSACHUSETTS

District 33 Y

Results as of: 4/30/2021

| Clubs                 |               |           |               | Members               |                           |                         |                                                    |
|-----------------------|---------------|-----------|---------------|-----------------------|---------------------------|-------------------------|----------------------------------------------------|
| RESULTS FOR 2020-2021 |               |           |               | RESULTS FOR 2020-2021 |                           |                         |                                                    |
| QUARTER               | NEW CLUB GOAL | NEW CLUBS | DROPPED CLUBS | QUARTER MI            | IEMBER GROWTH NET<br>GOAL | MEMBER GROWTH<br>ACTUAL | DROPPED<br>MEMBERS ACTUAL<br>(including transfers) |
| JULY/AUG/SEPT         | 0             | 0         | 0             | JULY/AUG/SEPT         | г 0                       | 9                       | 18                                                 |
| OCT/NOV/DEC           | 0             | 0         | 0             | OCT/NOV/DEC           | 20                        | 3                       | 38                                                 |
| JAN/FEB/MAR           | 0             | 0         | 1             | JAN/FEB/MAR           | 40                        | 6                       | 22                                                 |
| APR/MAY/JUNE          | 0             | 0         | 0             | APR/MAY/JUNE          | 60                        | 1                       | 3                                                  |